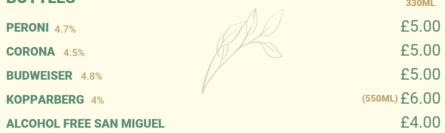

330ML

### BOTTLES

## **BEERS & CIDER**

| DRAUGHT             | HALF  | PINT  |
|---------------------|-------|-------|
| SAN MIGUEL 5%       | £3.95 | £5.50 |
| PORETTI 4.8%        | £3.95 | £5.50 |
| CARLSBERG 3.8%      | £3.95 | £5.50 |
| TETLEYS 3.6%        | £3.95 | £5.50 |
| HOBGOBLIN           | £3.95 | £5.50 |
| SOMERSBY CIDER 4.5% | £3.95 | £5.50 |