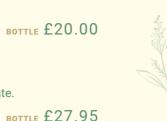

## WHITE WINES

**TERRABUONA TREBBIANO D'ABRUZZO (House)** 

Fresh and fruity, medium bodied. GLASS 175 ml £6.95 GLASS 250 ml £8.95 BOTTLE £20.00

FALANGHINA IGT BENEVENTANO Spicy, yet fresh with soft fruit and a crisp acidity. GLASS 250 ml £9.95 GLASS 175 ml £7.95 BOTTLE £27.95